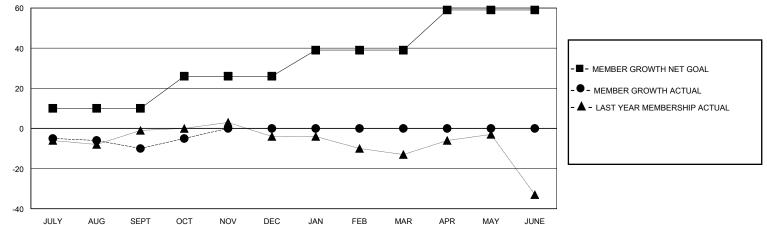

## District 202 F

Results as of: 10/31/2024

| DROPPED CLUBS: 2             | 10 CLUBS OF 41 ADDED 1 OR MORE<br>NEW MEMBERS | GENDER DISTRIBUTION<br>MALE 740 (64.24%) |
|------------------------------|-----------------------------------------------|------------------------------------------|
| DROPPED MEMBERS              |                                               | FEMALE 412 (35.76%)                      |
| DECEASED 5                   | CLICK HERE FOR CUMULATIVE                     | TOTAL FAMILY UNIT MEMBERS 0              |
| CLUB CANCELLED 0<br>OTHER 21 | MEMBERSHIP DATA                               | FAMILY MEMBERS PAYING HALF 0<br>DUES     |
| TOTAL 26                     |                                               |                                          |