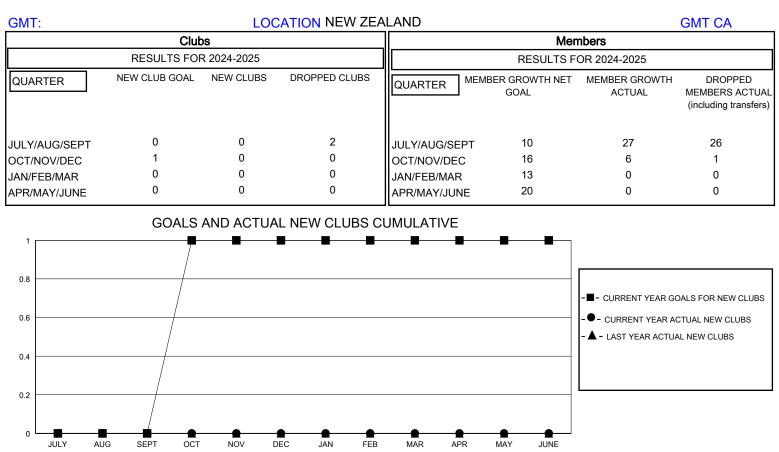

## District 202 F

Results as of: 10/31/2024

| DROPPED CLUBS: 2             | 10 CLUBS OF 41 ADDED 1 OR MORE<br>NEW MEMBERS | GENDER DISTRIBUTION<br>MALE 740 (64.24%) |
|------------------------------|-----------------------------------------------|------------------------------------------|
| DROPPED MEMBERS              |                                               | FEMALE 412 (35.76%)                      |
| DECEASED 5                   | CLICK HERE FOR CUMULATIVE                     | TOTAL FAMILY UNIT MEMBERS 0              |
| CLUB CANCELLED 0<br>OTHER 21 | MEMBERSHIP DATA                               | FAMILY MEMBERS PAYING HALF 0<br>DUES     |
| TOTAL 26                     |                                               |                                          |